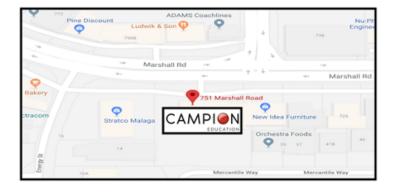

#### 'While You Wait' collection service (Malaga or Willetton)

Please note long delays can be experienced in the two weeks prior to the commencement of the school year and availability of all stock lines cannot be guaranteed at this time. All back ordered items will be posted and a delivery fee will apply.

#### Malaga - 751 Marshall Road, Malaga (next to Stratco)